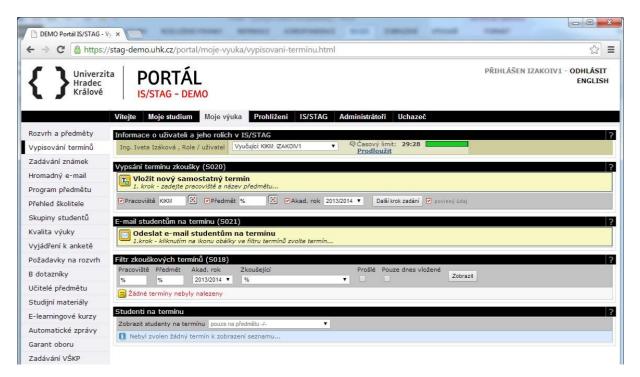

#### **Time Limit**

The portal monitors the user's "inactivity" and logs out after 30 minutes. In addition to the actual inactivity, this is also the case when the user, for example, fills in a long form. The portal will only mark the activity as a click on any link or form submission. If you need to extend the time limit, click the "**Prodloužit**" (Extend) link on the right side of the upper portlet "**Informace o uživateli a jeho rolích v IS/STAG**" (Information about the User and his/her Roles in the IS/STAG system).