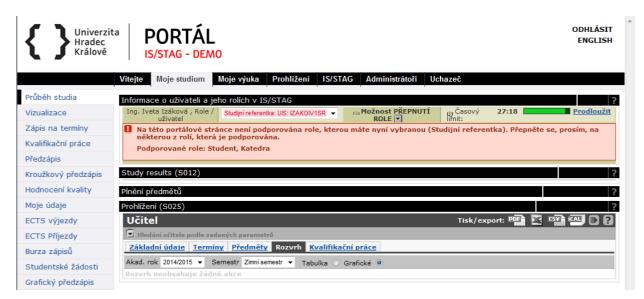

If a portal function is not supported for the specified role, warning appears at that location. You need to switch to the correct role. If the problem persists, you are not registered correctly in the IS/STAG system, so please contact your faculty contact.

#### **Time Limit**

The portal monitors the user's "inactivity" and logs out after 30 minutes. In addition to the actual inactivity, this is also the case when the user, for example, fills in a long form. The portal will only mark the activity as a click on any link or form submission. If you need to extend the time limit, click the "**Prodloužit**" (Extend) link on the right side of the upper portlet "**Informace o uživateli a jeho rolích v IS/STAG**" (Information about the User and his/her Roles in the IS/STAG system).