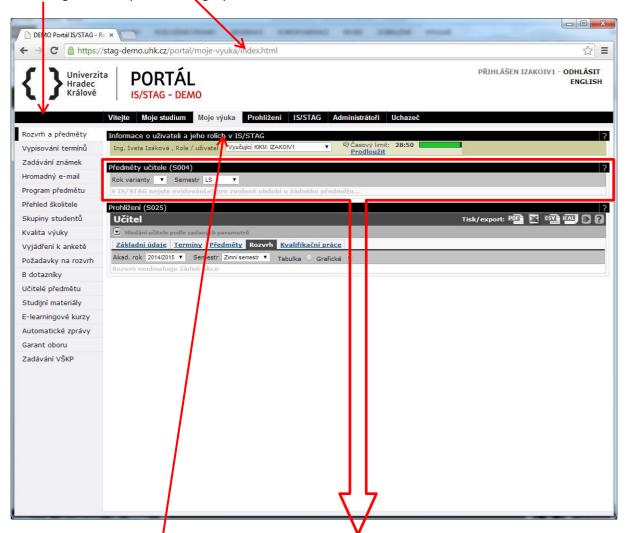

### **Orientation in the Portal**

The main menu is at the top of the portal, after clicking on each tab, the left menu appears according to the respective category.

The portal is divided into so-called "**portlets**". These are sub-windows; several sub-windows can be on one page. They are delimited and have the title of the relevant application – there are 3 portlets in this picture (the name is in the blue line at the beginning of the portlet):

- 1. Informace o uživateli a jeho rolích v IS/STAG (Information about the User and his/her Roles in the IS/STAG system)
- 2. Předměty učitele (Teacher's Subjects)
- 3. Prohlížení (Browsing)

### Switching between Multiple Roles in the Portal

You can create multiple roles in the portal. This happens if the teacher is simultaneously in several departments, the student has more studies, and the teacher has also the role of the "department" (e.g. secretary, registrar of the department). The "Informace o uživateli a jeho rolích v IS/STAG" (Information about the User and his/her Roles in the IS/STAG system) portlet is available for switching between individual roles. It is always the first on every portal page.

#### **Time Limit**

The portal monitors the user's "inactivity" and logs out after 30 minutes. In addition to the actual inactivity, this is also the case when the user, for example, fills in a long form. The portal will only mark the activity as a click on any link or form submission. If you need to extend the time limit, click the "**Prodloužit**" (Extend) link on the right side of the upper portlet "**Informace o uživateli a jeho rolích v IS/STAG**" (Information about the User and his/her Roles in the IS/STAG system).